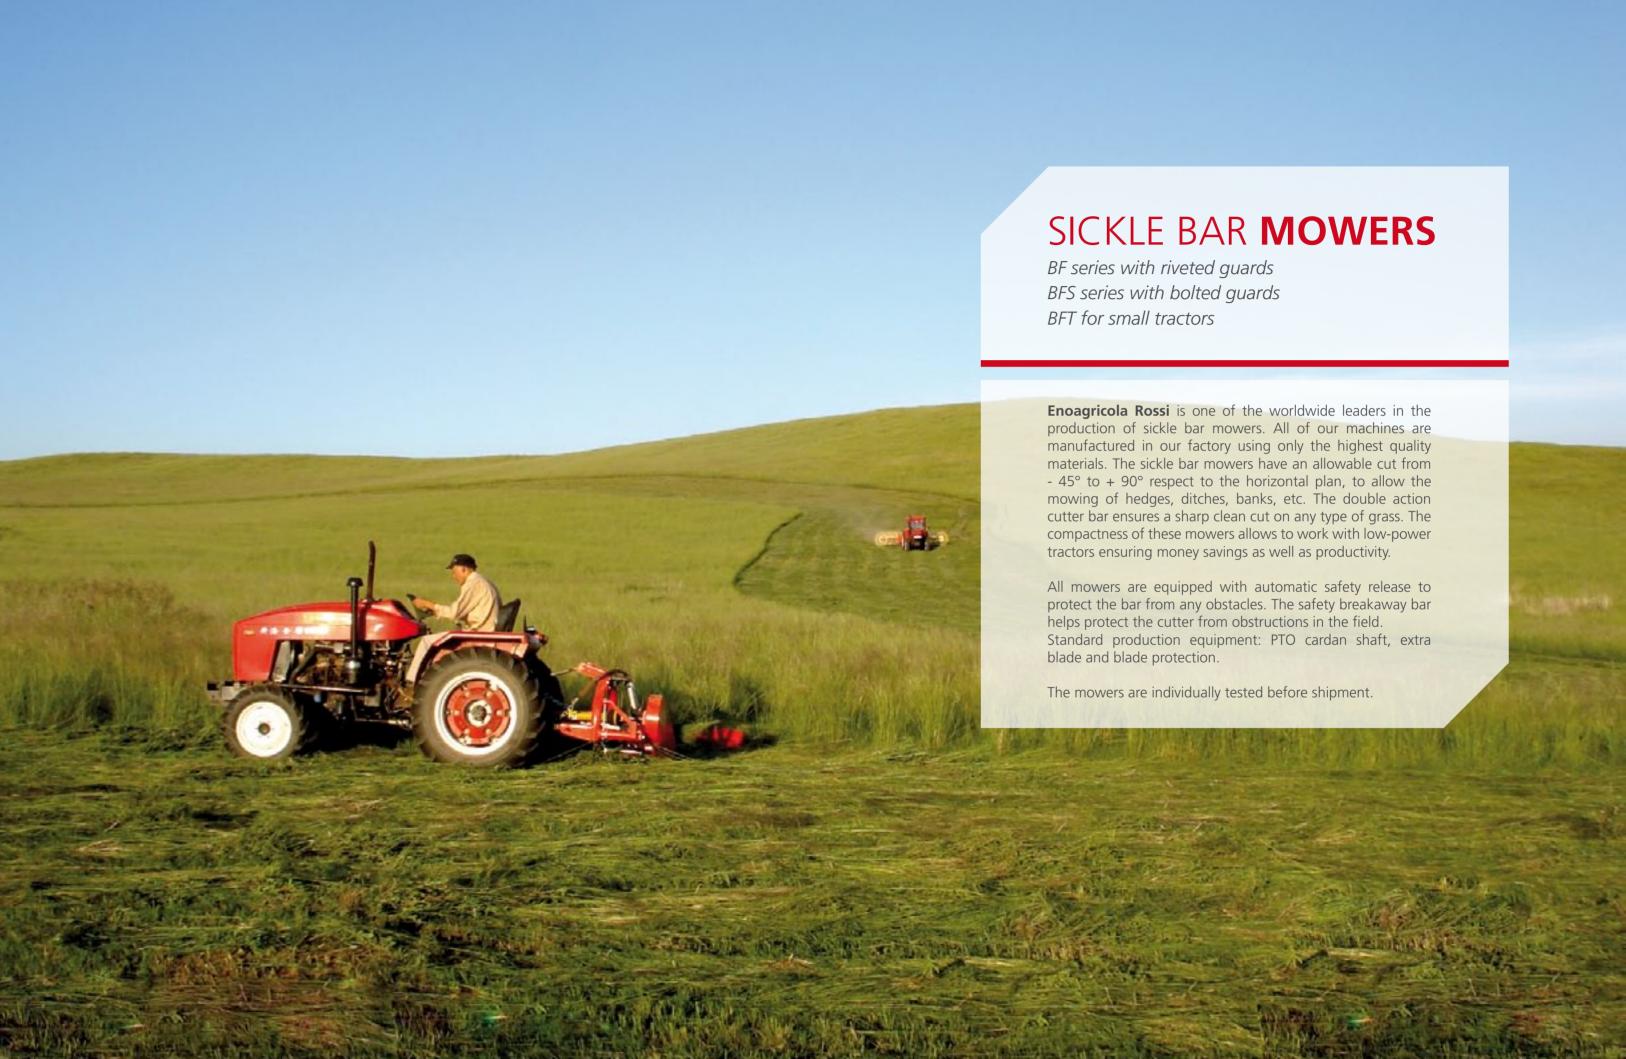

## SICKLE BAR **MOWERS**

BF • BFS • BFT



### DOUBLE-BLADE SICKLE BAR

BF - BFS series









BFS version: bolted guards.



Breakaway system.



Forged support.



High resistant swivelling arms.



Transport position.

# **DOUBLE-BLADE SICKLE BAR FOR SMALL TRACTOR** *BFT series*



### **TECHNICAL SPECIFICATIONS**

- Frame and 3 point hitch made of FE 510 steel.
- Three Point Hitch: Cat. 1 & 2
- Transmission via three groove pulleys made of spheroidal cast iron with n. 3 belts.
- Cuts at 90° up and 45° down.
- Drive shaft made of tempered and highly resistant 39NiCrMo3.
- Self-sharpening blade having riveted sections made of high quality steel.
- External shoe made of spheroidal cast iron.

- Main cutter bar made of 55Si7 to ensure high resistance and optimal flexibility.
- Automatic safety release to protect the bar from an