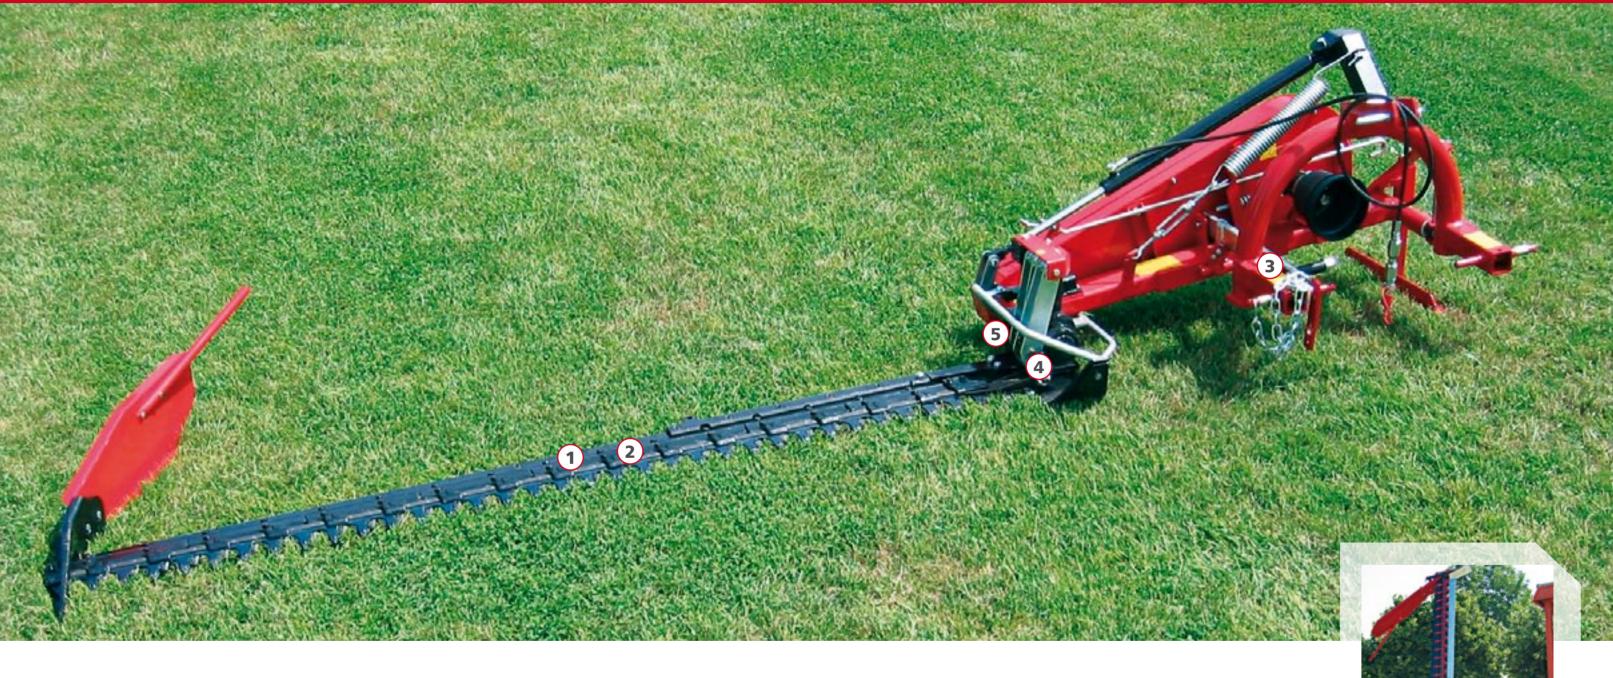

### DOUBLE-BLADE SICKLE BAR

BF - BFS series

BFS version: bolted guards.

Breakaway system.

Forged support.

High resistant swivelling arms.

Transport position.

### **TECHNICAL SPECIFICATIONS**

- Frame and 3 point hitch made of FE 510 steel.
- Three Point Hitch: Cat. 1 & 2
- Transmission via three groove pulleys made of spheroidal cast iron with n. 3 belts.
- Cuts at 90° up and 45° down.
- Drive shaft made of tempered and highly resistant 39NiCrMo3.
- Self-sharpening blade having riveted sections made of high quality steel.
- External shoe made of spheroidal cast iron.

- Main cutter bar made of 55Si7 to ensure high resistance and optimal flexibility.
- Automatic safety release to protect the bar from any obstacles.
- 1080 movements at 540 rpm.
- High quality powder-coat paint.
- Heavy duty shielded PTO shaft.
- Forged support.
- Double cutting action.