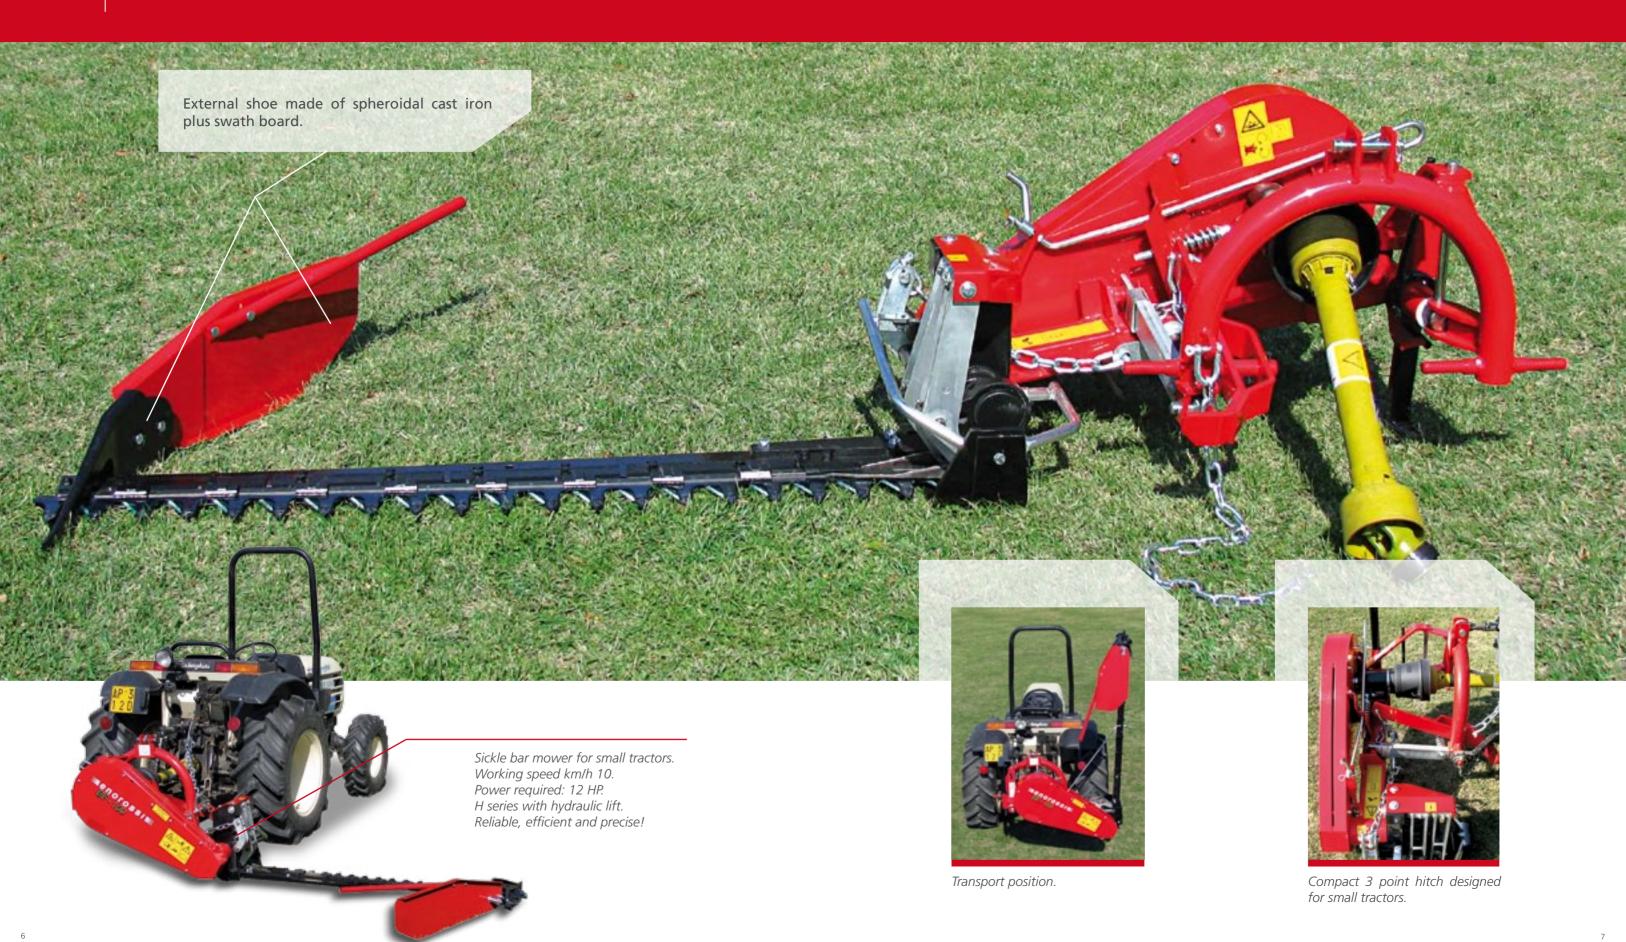

# **DOUBLE-BLADE SICKLE BAR FOR SMALL TRACTOR** *BFT series*

### **TECHNICAL SPECIFICATIONS**

- Frame and 3 point hitch made of FE 510 steel.
- Three Point Hitch: Cat. 1 & 2
- Transmission via three groove pulleys made of spheroidal cast iron with n. 3 belts.
- Cuts at 90° up and 45° down.
- Drive shaft made of tempered and highly resistant 39NiCrMo3.
- Self-sharpening blade having riveted sections made of high quality steel.
- External shoe made of spheroidal cast iron.

- Main cutter bar made of 55Si7 to ensure high resistance and optimal flexibility.
- Automatic safety release to protect the bar from any obstacles.
- 1080 movements at 540 rpm.
- High quality powder-coat paint.
- Heavy duty shielded PTO shaft.
- Forged support.
- Double cutting action.