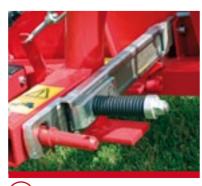

### **TECHNICAL SPECIFICATIONS**

- Frame and 3 point hitch made of FE 510 steel.
- Three Point Hitch: Cat. 1 & 2
- Transmission via three groove pulleys made of spheroidal cast iron with n. 3 belts.
- Cuts at 90° up and 45° down.
- Drive shaft made of tempered and highly resistant 39NiCrMo3.
- Self-sharpening blade having riveted sections made of high quality steel.
- External shoe made of spheroidal cast iron.

- Main cutter bar made of 55Si7 to ensure high resistance and optimal flexibility.
- Automatic safety release to protect the bar from any obstacles.
- 1080 movements at 540 rpm.
- High quality powder-coat paint.
- Heavy duty shielded PTO shaft.
- Forged support.
- Double cutting action.