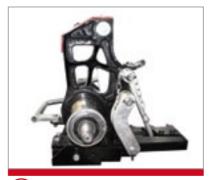

### **TECHNICAL SPECIFICATIONS**

- Frame and 3 point hitch made of FE 510 steel.
- Three Point Hitch: Cat. 1 & 2
- Transmission via three groove pulleys made of spheroidal cast iron with n. 3 belts.
- Cuts at 90° up and 45° down.
- Drive shaft made of tempered and highly resistant 39NiCrMo3.
- Self-sharpening blade having riveted sections made of high quality steel.
- External shoe made of spheroidal cast iron.

- Main cutter bar made of 55Si7 to ensure high resistance and optimal flexibility.
- Automatic safety release to protect the bar from any obstacles.
- 1080 movements at 540 rpm.
- High quality powder-coat paint.
- Heavy duty shielded PTO shaft.
- Forged support.
- Double cutting action.