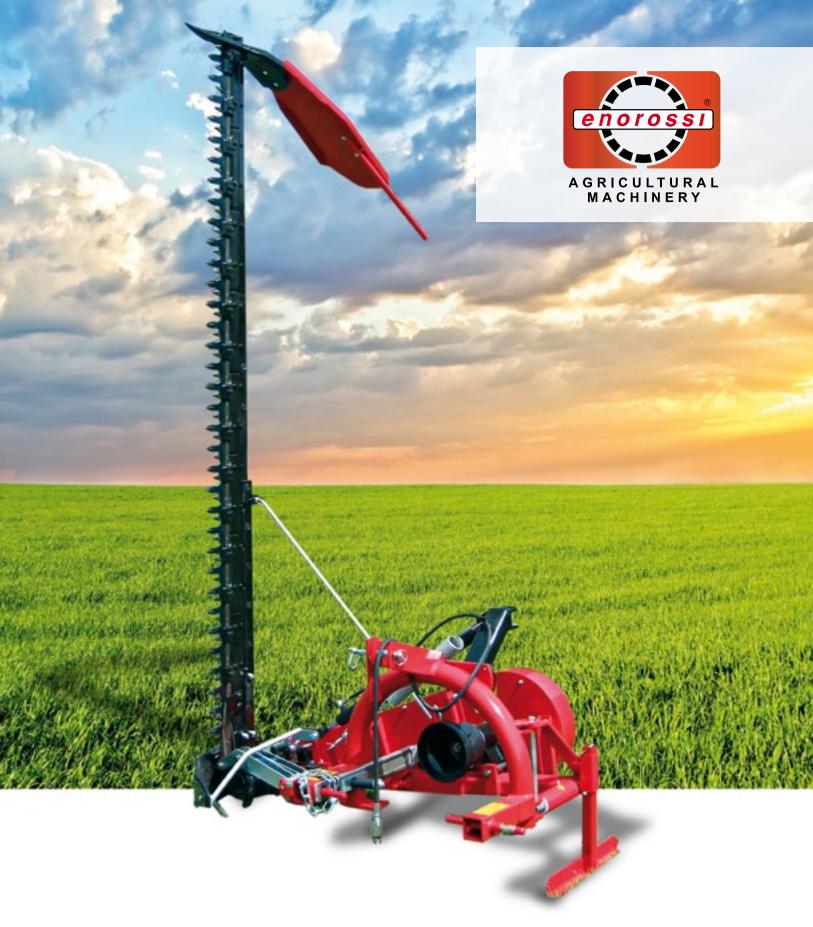

## SICKLE BAR **MOWERS**

BF • BFS • BFT

### DOUBLE-BLADE SICKLE BAR

BF - BFS series

BFS version: bolted guards.

Breakaway system.

Forged support.

High resistant swivelling arms.

Transport position.

### **TECHNICAL SPECIFICATIONS**

- Frame and 3 point hitch made of FE 510 steel.
- Three Point Hitch: Cat. 1 & 2
- Transmission via three groove pulleys made of spheroidal cast iron with n. 3 belts.
- Cuts at 90° up and 45° down.
- Drive shaft made of tempered and highly resistant 39NiCrMo3.
- Self-sharpening blade having riveted sections made of high quality steel.
- External shoe made of spheroidal cast iron.

- Main cutter bar made of 55Si7 to ensure high resistance and optimal flexibility.
- Automatic safety release to protect the bar from any obstacles.
- 1080 movements at 540 rpm.
- High quality powder-coat paint.
- Heavy duty shielded PTO shaft.
- Forged support.
- Double cutting action.