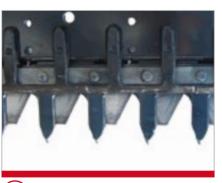

### DOUBLE-BLADE SICKLE BAR

BF - BFS series

BFS version: bolted guards.

Breakaway system.

Forged support.

High resistant swivelling arms.

Transport position.

### **TECHNICAL SPECIFICATIONS**

- Frame and 3 point hitch made of FE 510 steel.
- Three Point Hitch: Cat. 1 & 2
- Transmission via three groove pulleys made of spheroidal cast iron with n. 3 belts.
- Cuts at 90° up and 45° down.
- Drive shaft made of tempered and highly resistant 39NiCrMo3.
- Self-sharpening blade having riveted sections made of high quality steel.
- External shoe made of spheroidal cast iron.

- Main cutter bar made of 55Si7 to ensure high resistance and optimal flexibility.
- Automatic safety release to protect the bar from any obstacles.
- 1080 movements at 540 rpm.
- High quality powder-coat paint.
- Heavy duty shielded PTO shaft.
- Forged support.
- Double cutting action.