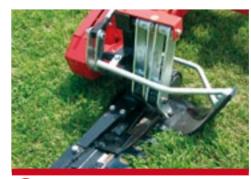

### DOUBLE-BLADE SICKLE BAR

BF - BFS series

BFS version: bolted guards.

Breakaway system.

Forged support.

High resistant swivelling arms.

Transport position.

### **TECHNICAL SPECIFICATIONS**

- Frame and 3 point hitch made of FE 510 steel.
- Three Point Hitch: Cat. 1 & 2
- Transmission via three groove pulleys made of spheroidal cast iron with n. 3 belts.
- Cuts at 90° up and 45° down.
- Drive shaft made of tempered and highly resistant 39NiCrMo3.
- Self-sharpening blade having riveted sections made of high quality steel.
- External shoe made of spheroidal cast iron.

- Main cutter bar made of 55Si7 to ensure high resistance and optimal flexibility.
- Automatic safety release to protect the bar from any obstacles.
- 1080 movements at 540 rpm.
- High quality powder-coat paint.
- Heavy duty shielded PTO shaft.
- Forged support.
- Double cutting action.