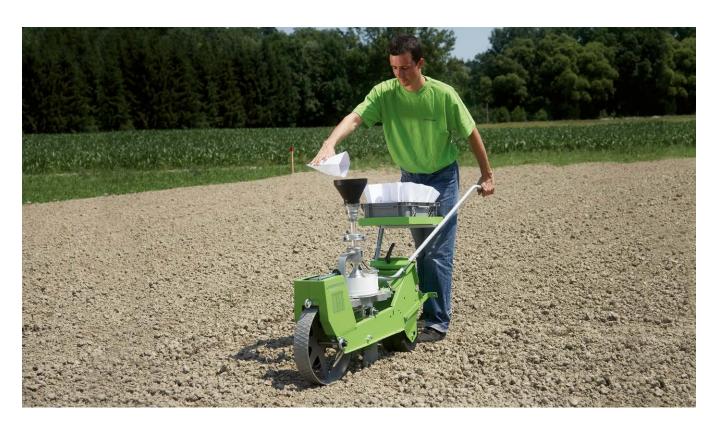

## Rowseed 1 R

Single row seeders, hand-pushed type.

## Simple, precise single row sowing.

The small, hand-pushed Rowseed 1R single row seeder supports sowing of a quantity of seed over configurable row lengths. The seed volume is distributed evenly across the set row by means of a belted cone or cell wheel.